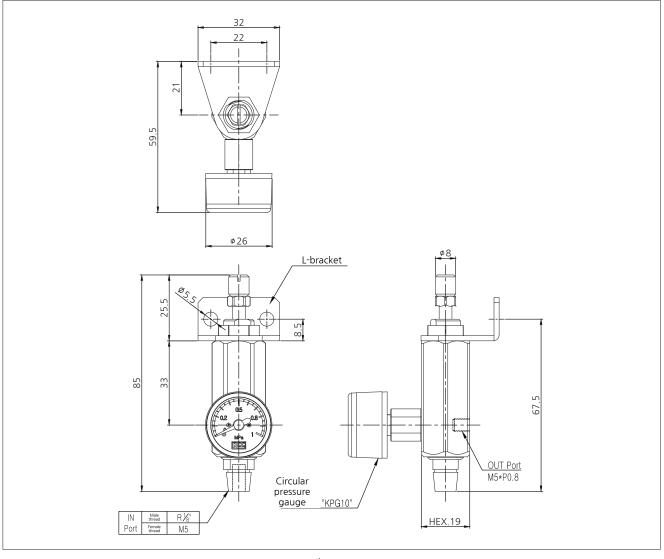

essure     | 0.8MPa       |  |
| Pressure range              | 0.2 ~ 0.7MPa |  |
| Fluid temp. & Ambient temp. | 5 ~ 60℃      |  |
| Structure                   | Relief type  |  |

Specifications



## Caution

- 1. Use clean and dry compressed air free from oil and foreign substances.
- 2. Attaching an oil mist filter on the supply side is recommended.



Miniature Regulator

## Structure



| No. | Parts       | Materials          |
|-----|-------------|--------------------|
| 1   | Body        | AL                 |
| 2   | Valve       | NBR                |
| 3   | Valve guide | Brass              |
| 4   | Piston      | Brass              |
| 5   | Bonnet      | Brass              |
| 6   | Adjust bolt | Brass              |
| 7   | L-bracket   | Rolled steel sheet |

## Dimensions



www.kccpr.com