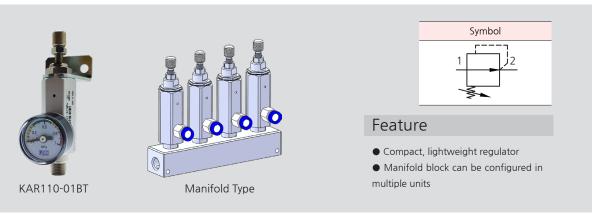

Miniature Regulator

## Caution

- 1. Use clean and dry compressed air free from oil and foreign substances.
- 2. Attaching an oil mist filter on the supply side is recommended.

Miniature Regulator