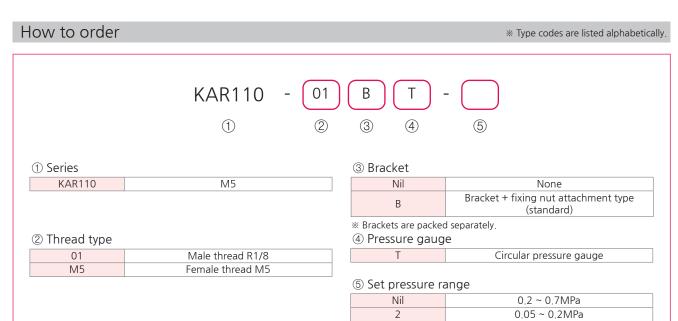

## KAR110 series

| Specifications              |              |  |
|-----------------------------|--------------|--|
|                             |              |  |
| Fluid                       | Air          |  |
| Max. Supply pressure        | 1.2MPa       |  |
| Max. Operating pressure     | 0.8MPa       |  |
| Pressure range              | 0.2 ~ 0.7MPa |  |
| Fluid temp. & Ambient temp. | 5 ~ 60℃      |  |
| Structure                   | Relief type  |  |

Specifications