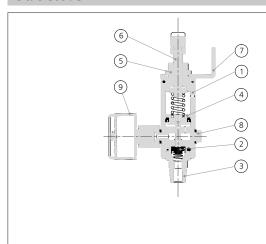

## Structure

| No. | Parts       | Materials          |
|-----|-------------|--------------------|
| 1   | Body        | AL                 |
| 2   | Valve       | NBR                |
| 3   | Valve guide | Brass              |
| 4   | Piston      | Brass              |
| 5   | Bonnet      | Brass              |
| 6   | Adjust bolt | Brass              |
| 7   | L-bracket   | Rolled steel sheet |